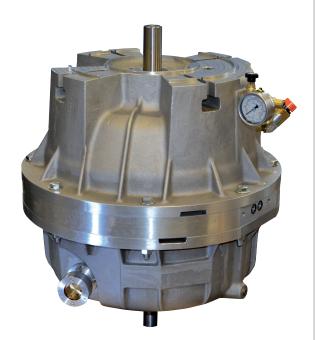

## Gearbox units suitable for Sundyne Pumps Type LMV-311 and LMV-322

Completely pre-assembled and test bench tested gearbox units from **sammler cs** suitable for Sundyne Pumps type LMV-311 and LMV-322 allow a quick and easy exchange of defective gearbox units on site.

Downtime of the pump is reduced to a minimum. All **sammler cs** gearbox components meet the highest material and quality standards and are fully compatible with the Sundyne original gearbox parts. Upon returning the failed gearbox to **sammler cs** the customer gets a discount on the the price of the new supplied unit.

All components such as gearbox housings, shafts, gears and bearings etc. are also available separately.

| Standard materials of construction |                           |
|------------------------------------|---------------------------|
| Gearbox housings:                  | Aluminium (high strenght) |
| Shafts / Gears:                    | Alloy steel               |
| Journal bearings:                  | Lead bronze               |
| Gaskets:                           | Viton                     |
|                                    |                           |