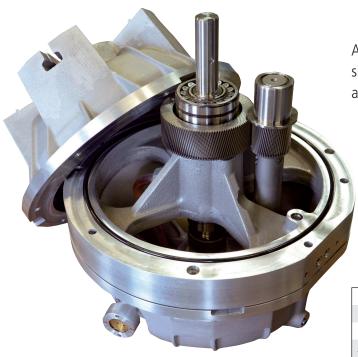

All components such as gearbox housings, shafts, gears and bearings etc. are also available separately.

Standard materials of construction
Gearbox housings: Aluminium (high strenght)
Shafts / Gears: Alloy steel
Journal bearings: Lead bronze
Gaskets: Viton

All components such as gearbox housings, shafts, gears and bearings etc. are also available separately.

| Standard materials of construction |                           |
|------------------------------------|---------------------------|
| Gearbox housings:                  | Aluminium (high strenght) |
| Shafts / Gears:                    | Alloy steel               |
| Journal bearings:                  | Lead bronze               |
| Gaskets:                           | Viton                     |
|                                    |                           |