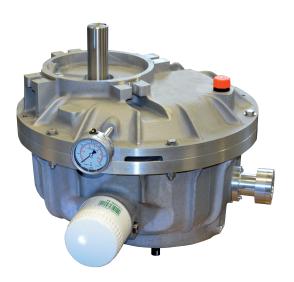

## Gearbox units suitable for Sundyne Pumps Type LMV-311 and LMV-322

Completely pre-assembled and test bench tested gearbox units from **sammler cs** suitable for Sundyne Pumps type LMV-311 and LMV-322 allow a quick and easy exchange of defective gearbox units on site.

Downtime of the pump is reduced to a minimum. All **sammler cs** gearbox components meet the highest material and quality standards and are fully compatible with the Sundyne original gearbox parts. Upon returning the failed gearbox to **sammler cs** the customer gets a discount on the the price of the new supplied unit.

All components such as gearbox housings, shafts, gears and bearings etc. are also available separately.

| Standard materials of construction |                           |
|------------------------------------|---------------------------|
| Gearbox housings:                  | Aluminium (high strenght) |
| Shafts / Gears:                    | Alloy steel               |
| Journal bearings:                  | Lead bronze               |
| Gaskets:                           | Viton                     |
|                                    |                           |