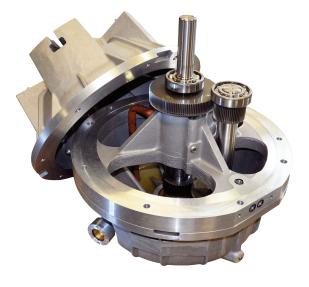

## Gearbox unit suitable for Sundyne Pump Type LMV-331

Completely pre-assembled and test bench tested gearbox units from **sammler cs** suitable for Sundyne Pump type LMV-331 allow a quick and easy exchange of defective gearbox units on site.

Downtime of the pump is reduced to a minimum.

All **sammler cs** gearbox components meet the highest material and quality standards and are fully compatible with the Sundyne original gearbox parts. Upon returning the failed gearbox to **sammler cs** the customer gets a discount on the the price of the new supplied unit.

All components such as gearbox housings, shafts, gears and bearings etc. are also available separately.

Standard materials of construction
Gearbox housings: Aluminium (high strenght)
Shafts / Gears: Alloy steel
Journal bearings: Lead bronze
Gaskets: Viton