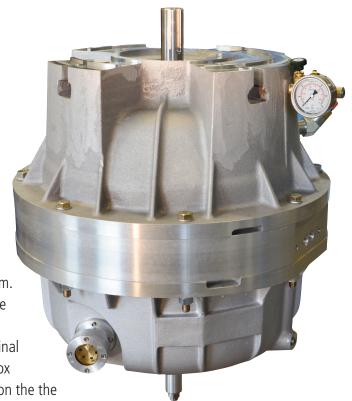

## Gearbox unit suitable for Sundyne Pump Type LMV-331

Completely pre-assembled and test bench tested gearbox units from **sammler cs** suitable for Sundyne Pump type LMV-331 allow a quick and easy exchange of defective gearbox units on site.

Downtime of the pump is reduced to a minimum.

All **sammler cs** gearbox components meet the highest material and quality standards and are fully compatible with the Sundyne original gearbox parts. Upon returning the failed gearbox to **sammler cs** the customer gets a discount on the the price of the new supplied unit.

All components such as gearbox housings, shafts, gears and bearings etc. are also available separately.

Standard materials of construction
Gearbox housings: Aluminium (high strenght)
Shafts / Gears: Alloy steel
Journal bearings: Lead bronze
Gaskets: Viton