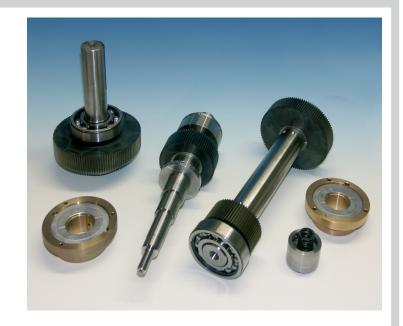

## Gearbox Kits suitable for Sundyne Pump Type LMV-311

Complete gearbox kits from **sammler cs** suitable for Sundyne pump type LMV-311 allow a quick and easy overhaul of failed gearboxes.

All single components produced by sammler cs meet the highest material and quality standards and are fully compatible with the original pump parts.

Gears are hardened and precision ground and meet the requirements of AGMA (American Gear Manufacturer) qualility class 11.

Gearbox kits are available for pump speeds ranging from 6.859 rpm to 17.178 rpm\*.

## \* Further speeds on request

Overhauls can be carried out in our repair center or directly on site.

The following components which also can be ordered separately are included in the gearbox kit:

- Low speed shaft assembly (A120)
- Idler shaft assembly (A140)
- High speed shaft assembly (A130)
- Lube oil pump and spring (160 / 23A)
- Upper and lower journal bearing (151A/151B)
- Upper and lower axial thrust washer (155A/155B)
- Housing gasket (105)
- O-Ring (936T)
- Gearbox shaft seal (115)