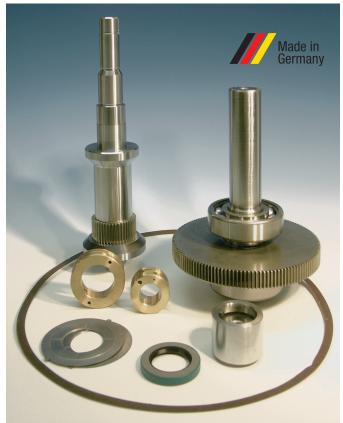

# Gearbox Kits suitable for Sundyne Pump Type LMV-322

Complete gearbox kits from **sammler cs** suitable for Sundyne Pump type LMV-322 allow a quick and easy overhaul of failed gearboxes.

All single components produced by **sammler cs** meet the highest material and quality standards and are fully compatible with the original pump parts. Gears are hardened and precision ground and meet the requirements of AGMA (American Gear Manufacturer) qualility class 11. Gearbox kits are available for pump speeds ranging from 9.146 rpm to 14.227 rpm\*.

### \* further speeds on request

Overhauls can be carried out in our repair center or directly on site.

The following components which also can be ordered separately are included in the gearbox kit:

- Low speed shaft assembly (A120)
- High speed shaft assembly (A130)
- Lube oil pump (160)
- Spring (23A)
- Upper and lower journal bearing (151A/151B)
- Upper and lower axial thrust washer (155A/155B)
- Housing gasket (105)
- O-Ring (936T)
- Gearbox shaft seal (115)