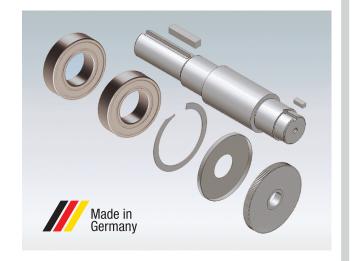

## Gearbox Kits suitable for Sunflo Pump Type P-2000

Complete gearbox kits from **sammler cs** suitable for Sunflo Pump type P-2000 allow a quick and easy overhaul of failed gearboxes.

All single components meet the highest material and quality standards and are fully compatible with the original pump parts.

## \* further speeds on request

Overhauls can be carried out in our repair center or directly on site.

The following components which also can be ordered separately are included in the gearbox kit:

- Drive gear (P2-3)
- Drive gear key (P2-5)
- Low speed shaft assembly (P2-97) consisting of: Low speed shaft (P2-96) and 2 x ball bearing (P2-95)
- Retaining ring (P2-114)
- Slinger (P2-116)
- Coupling hub key (P2-99)
- Screw (P2-62)
   Lock washer (P2-63)
   Flat washer (P2-64)