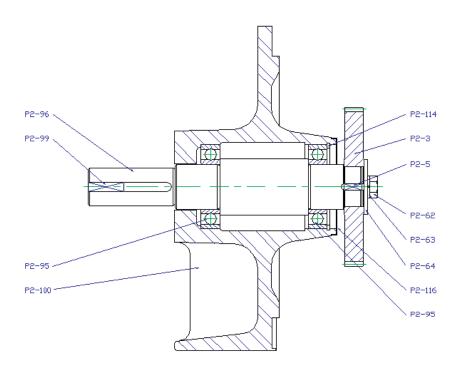

## Gearbox Kits suitable for Sunflo Pump Type P-2000

Complete gearbox kits from **sammler cs** suitable for Sunflo Pump type P-2000 allow a quick and easy overhaul of failed gearboxes.

All single components meet the highest material and quality standards and are fully compatible with the original pump parts.

## \* further speeds on request

Overhauls can be carried out in our repair center or directly on site.

The following components which also can be ordered separately are included in the gearbox kit:

- Drive gear (P2-3)
- Drive gear key (P2-5)
- Low speed shaft assembly (P2-97) consisting of: Low speed shaft (P2-96) and 2 x ball bearing (P2-95)
- Retaining ring (P2-114)
- Slinger (P2-116)
- Coupling hub key (P2-99)
- Screw (P2-62)
   Lock washer (P2-63)
   Flat washer (P2-64)