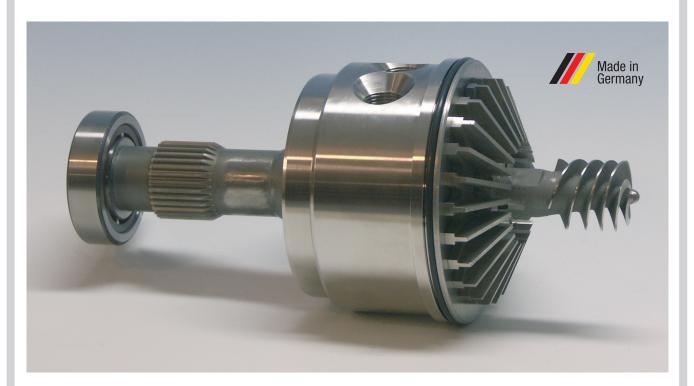

# **High Speed Shaft Assemblies suitable** for Sunflo Pump Type P-2000

Complete high speed shaft assemblies from **sammler cs** suitable for Sunflo Pump type P-2000 allow a quick and easy exchange of defective units.

Downtime of the pump is reduced to a minimum. All components meet the highest material and quality standards and are fully compatible with the original pump parts. Upon returning the failed high speed shaft assembly to **sammler cs** the customer gets a discount on the the price of the new supplied unit. High speed shaft assemblies are available for 10.360, 12.263 and 14.227\*rpm.