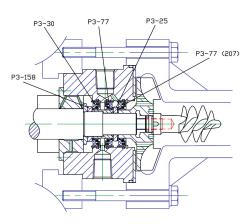

# High Speed Shaft Assemblies suitable for Sunflo Pump Type P-3000

Complete high speed shaft assemblies from **sammler cs** suitable for Sunflo Pump type P-3000 allow a quick and easy exchange of defective units.

Downtime of the pump is reduced to a minimum. All components meet the highest material and quality standards and are fully compatible with the original pump parts. Upon returning the failed high speed shaft assembly to **sammler cs** the customer gets a discount on the the price of the new supplied unit.

High speed shaft assemblies are available for pump speeds ranging from 7.700 to 17.500 rpm.

## \*further pump speeds on request

All components such as impellers, inducers, high speed shafts, seal housings, ball bearings, shaft sleeves, rotating seal rings, mechanical seals etc. are also available separately.

Single Seal Arrangement

**Double Seal Arrangement** 

| Standard materials of construction |                          |
|------------------------------------|--------------------------|
| Seal housing, impeller, inducer,   |                          |
| shaft sleeves, seal retainer etc.: | stainless steel          |
| High speed shaft:                  | alloy steel              |
| O-rings:                           | Viton, EP-rubber, Teflon |
|                                    |                          |