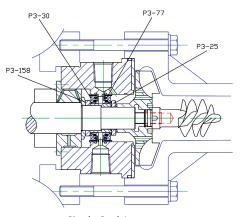

# **High Speed Shaft Assemblies suitable** for Sunflo Pump Type P-2000

Complete high speed shaft assemblies from **sammler cs** suitable for Sunflo Pump type P-2000 allow a quick and easy exchange of defective units.

Downtime of the pump is reduced to a minimum. All components meet the highest material and quality standards and are fully compatible with the original pump parts. Upon returning the failed high speed shaft assembly to **sammler cs** the customer gets a discount on the the price of the new supplied unit. High speed shaft assemblies are available for 10.360, 12.263 and 14.227\*rpm.

## \*further pump speeds on request

All components such as impellers, inducers, high speed shafts, seal housings, ball bearings, shaft sleeves, rotating seal rings, mechanical seals etc. are also available separately.

**Double Seal Arrangement** 

#### Standard materials of construction Seal housing, impeller, inducer, shaft sleeves, seal retainer etc.: stainless steel

High speed shaft: alloy steel O-rings:

Viton, EP-rubber, Teflon

<sup>\*</sup> further materials on request