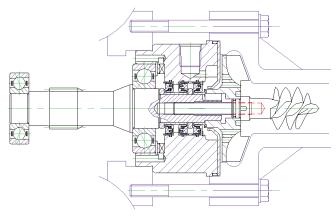

blies suitable** for Sunflo Pump Type P-2000



Complete high speed shaft assemblies from **sammler cs** suitable for Sunflo Pump type P-2000 allow a quick and easy exchange of defective units.

Downtime of the pump is reduced to a minimum. All components meet the highest material and quality standards and are fully compatible with the original pump parts. Upon returning the failed high speed shaft assembly to **sammler cs** the customer gets a discount on the the price of the new supplied unit. High speed shaft assemblies are available for 10.360, 12.263 and 14.227\*rpm.

## \*further pump speeds on request

All components such as impellers, inducers, high speed shafts, seal housings, ball bearings, shaft sleeves, rotating seal rings, mechanical seals etc. are also available separately.



**Double Seal Arrangement** 



#### Standard materials of construction Seal housing, impeller, inducer, shaft sleeves, seal retainer etc.: stainless steel

High speed shaft: alloy steel O-rings:

Viton, EP-rubber, Teflon

<sup>\*</sup> further materials on request



# High Speed Shaft Assemblies suitable for Sunflo Pump Type P-3000



Complete high speed shaft assemblies from **sammler cs** suitable for Sunflo Pump type P-3000 allow a quick and easy exchange of defective units.

Downtime of the pump is reduced to a minimum. All components meet the highest material and quality standards and are fully compatible with the original pump parts. Upon returning the failed high speed shaft assembly to **sammler cs** the customer gets a discount on the the price of the new supplied unit.

High