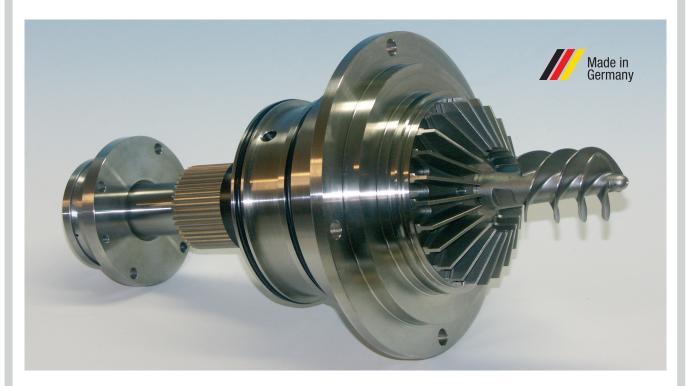

# High Speed Shaft Assemblies suitable for Sunflo Pump Type P-3000

Complete high speed shaft assemblies from **sammler cs** suitable for Sunflo Pump type P-3000 allow a quick and easy exchange of defective units.

Downtime of the pump is reduced to a minimum. All components meet the highest material and quality standards and are fully compatible with the original pump parts. Upon returning the failed high speed shaft assembly to **sammler cs** the customer gets a discount on the the price of the new supplied unit.

High speed shaft assemblies are available for pump speeds ranging from 7.700 to 17.500 rpm.