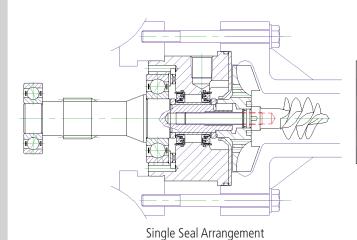

Single Seal Arrangement

**Double Seal Arrangement** 

| Standard materials of construction |                          |
|------------------------------------|--------------------------|
| Seal housing, impeller, inducer,   |                          |
| shaft sleeves, seal retainer etc.: | stainless steel          |
| High speed shaft:                  | alloy steel              |
| O-rings:                           | Viton, EP-rubber, Teflon |
|                                    |                          |